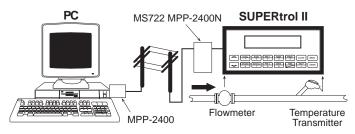

## MS-722 MPP-2400N

### **Description:**

The MS722MPP-2400N Modem is compact and easy to install. It needs no batteries or AC power because it's designed to run on the DC power provided from the SUPERtrol (with modem power option "M") interface to which it attaches.