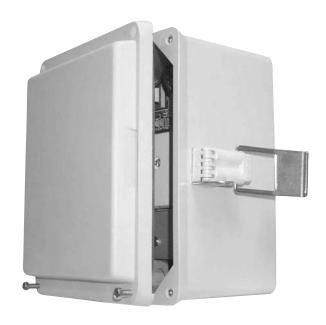

# Wall Mount External Modem

**SPECIFICATIONS:** 

**Operation:** Full- or Half-Duplex

**Standards:** ITU V.22, V.22 bis, Bell 103/212A

Interface: RS-232/V.24

**Baud Rate:** 2400, 1200, 300 bps

Command Set: AT compatible

Connectors: (1) RJ-45, (2) RJ-11 female

**Power:** 7-12VDC (RS-232 pins 8 & 9,

75mA)

**Size:** 8.97" H x 7.86" W x 5.38" D

Weight: 1 lb.

|                                           | Ardering Information |  |
|-------------------------------------------|----------------------|--|
|                                           | Ordering Information |  |
| EXAMPLE                                   | MS722MPP2400N        |  |
| Series —                                  |                      |  |
| MS722MPP-2400N Wall Mount. External Modem |                      |  |