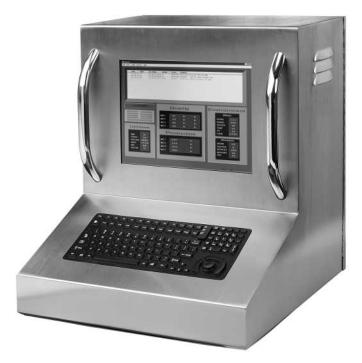

#### Introduction

The MMI-3000 Industrial PC is designed for harsh, industrial environments. It is a full function PC-based system with a 15" (1024x 768) color TFT hi-brightness, long-life time LCD display. The MMI-3000 is equipped with a rubber keyboard that meets NEMA 4 requirements.

#### Case:

304 Stainless Steel Grade 4 Finish. No welds are visible. NEMA 12 (Face of unit is NEMA 4, but there are louvered vents on the sides). Approximate Dimensions in inches: 23H x 20W x 20.3D

# Keyboard:

NEMA 4 Rubber Keyboard with Pointing Device

#### **Display:**

15" High Brightness TFT Display 1024 X 768 Resolution Scaling Allows Full-Screen Display at Lower Resolutions ELO Touchscreen