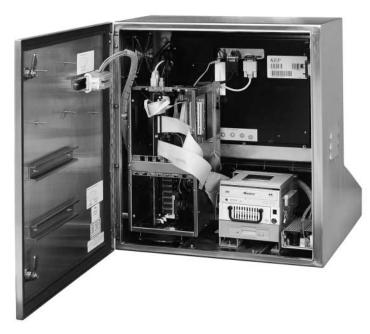

#### Specifications Computer:

TMC Single Board Computer Chips & Technologies 69000 Video Chipset 4 Serial ports Parallel port Socket 370 CPU Socket 700MHz Intel Pentium PIII CPU, upgradable to 800MHz 100 BaseT Ethernet 128MB RAM, expandable to 384MB 45 GB Hard Disk Drive Kingston Removable HDD Chassis CD ROM Floppy Disk Drive 250W Power Supply Circuit Breaker

# **Expansion Slots:**

Three PCI and one ISA (Full length)

#### Cooling:

One 85CFM Exhaust Fan Louvered Vent on Each Side of Enclosure. CPU Fan 85CFM Fan on Card Cage

The MMI-3000 features a hinged back panel which allows easy access to the interior for quick upgrades and maintenance.