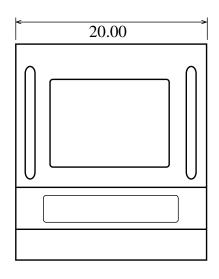

#### Case:

304 Stainless Steel Grade 4 Finish. No welds are visible. NEMA 12 (Face of unit is NEMA 4, but there are louvered vents on the sides). Approximate Dimensions in inches: 23H x 20W x 20.3D

### **Dimensions:**