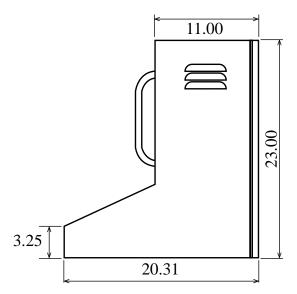

#### Case:

304 Stainless Steel Grade 4 Finish. No welds are visible. NEMA 12 (Face of unit is NEMA 4, but there are louvered vents on the sides). Approximate Dimensions in inches: 23H x 20W x 20.3D

### **Dimensions:**