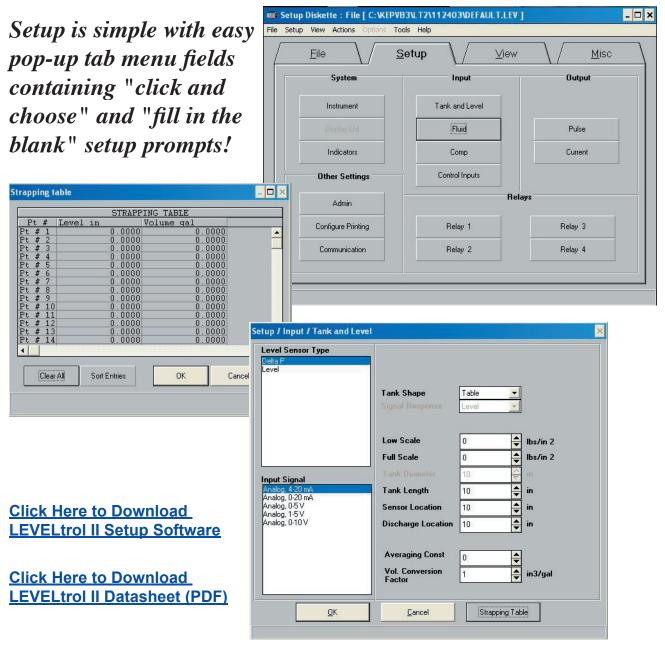

## Setup and Monitoring Software for LEVELtrol II Level Computers

KEP introduces the new setup software for LEVELtrol II (LT2) level computers. The setup software permits users to create, save, open, download, upload, and print the setup information for a LT2. The software also let's you view the results of the tank level measurement and volume/mass content calculations using a PC Compatible and Windows.