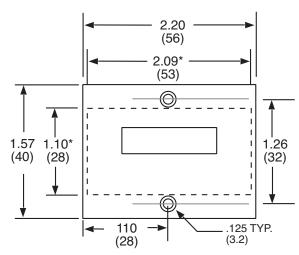

## **Dimensions:**

2.09 x 1.10 Dimensions Are For Spring Clip Mount; 2.20 x 1.57 Are For Panel Mount.

NOTE: The H37 replaces the HB17