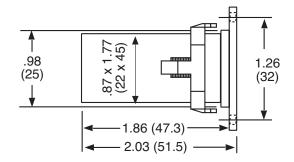

## **Dimensions:**

2.09 x 1.10 Dimensions Are For Spring Clip Mount; 2.20 x 1.57 Are For Panel Mount.

NOTE: The H37 replaces the HB17