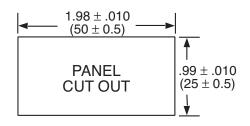

## **Dimensions:**

2.09 x 1.10 Dimensions Are For Spring Clip Mount; 2.20 x 1.57 Are For Panel Mount.

NOTE: The H37 replaces the HB17