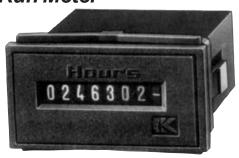

# **Description:**

This hour meter is the perfect timer when low cost, small size and high quality are important. It is available in 7 digits without reset. Engine hour meters, rental equipment, maintenance timer and telephone usage are a few of the applications using this timer.

# **Specifications:**

Color of Housing: Black

Digits: .160" high

Display: 99999.99 (7 digits) AC Units

999999.99 (8 digits) DC Units

Decimal digits: red figures on black

Hours: white figures on black

Drive: synchronous motor for AC units