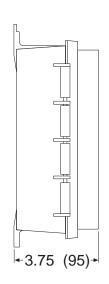

## **E200 Plastic Outdoor Enclosure**

The E200 is a Plastic NEMA 3R raintight enclosure with hinged door and latch. It offers provisions for mounting up to four of ANY KEP 1/32 DIN sized units. The E200 also offers five combination 1/2"-3/4" knockouts: In bottom, sides and back for easy wiring and conduit connections. Exterior Size: 6.5" x 10" x 3.75" deep. Interior Size: 4.75" x 7.75" x 3" deep. Dark grey plastic finish.

#### **Dimensions:**