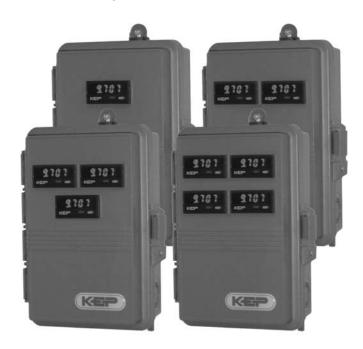

## **E200 Plastic Outdoor Enclosure**

The E200 is a Plastic NEMA 3R raintight enclosure with hinged door and latch. It offers provisions for mounting up to four of ANY KEP 1/32 DIN sized units. The E200 also offers five combination 1/2"-3/4" knockouts: In bottom, sides and back for easy wiring and conduit connections. Exterior Size: 6.5" x 10" x 3.75" deep. Interior Size: 4.75" x 7.75" x 3" deep. Dark grey plastic finish.

## Outdoor Enclosures For Units in 1/32 DIN Cases

Compatible with all Standard 1/32 DIN Products Including:

KAL D Series KAL D Time Series 130K - 136K Series

520K - 530K Series