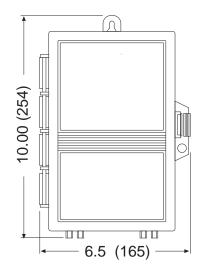

## **E200 Plastic Outdoor Enclosure**

The E200 is a Plastic NEMA 3R raintight enclosure with hinged door and latch. It offers provisions for mounting up to four of ANY KEP 1/32 DIN sized units. The E200 also offers five combination 1/2"-3/4" knockouts: In bottom, sides and back for easy wiring and conduit connections. Exterior Size: 6.5" x 10" x 3.75" deep. Interior Size: 4.75" x 7.75" x 3" deep. Dark grey plastic finish.

#### **Dimensions:**