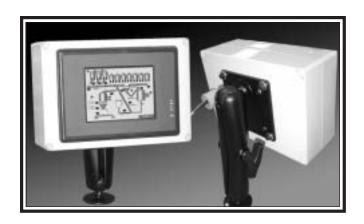

# MMI-7xx-CASE-ARM Accessory

Here's a practical and convenient mounting solution for your MMI-720 & MMI-750 graphical touchscreens. A NEMA 4 Enclosure & Mounting Arm offers washdown resistance and positioning flexibility, and improves operator utilization.

This Option is available for MMI-720 and MMI-750 models