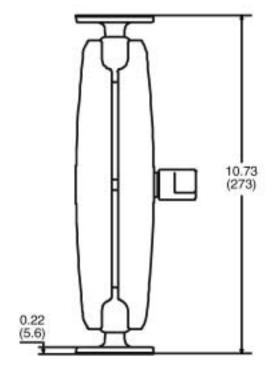

# MMI-7xx-CASE-ARM Accessory

Here's a practical and convenient mounting solution for your MMI-720 & MMI-750 graphical touchscreens. A NEMA 4 Enclosure & Mounting Arm offers washdown resistance and positioning flexibility, and improves operator utilization.

This Option is available for MMI-720 and MMI-750 models



## **Arm Dimensions:**



## **Enclosure Dimensions:**



# **ORDERING INFORMATION:**

Part Number Description

MMI-720 Graphic Interface with 5.7" blue, 4 grey scale, LCD display and Touchscreen
MMI-750 Graphic Interface with 5.7" STN, 256 color, LCD display and Touchscreen
MMI-750T Graphic Interface with 5.7" TFT, 256 color display & touchscreen

### Options:

HB Enhanced display for daylight viewing (MMI750T only)

### Accessories

MMI-7xx-CASE-ARM Mounting Option

MMI-PDK includes printed manual, programming cable and setup CD.

**Note:** Setup software and programming cable are included with each unit. The manual is on the CD as a PDF file. A printed copy of the manual is sent with each MMI-TS product order.