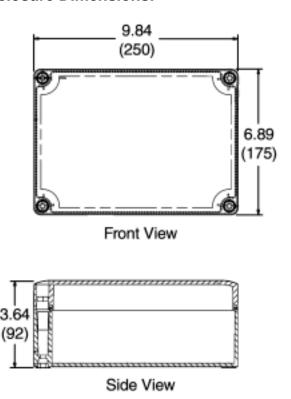

# MMI-7xx-CASE-ARM Accessory

Here's a practical and convenient mounting solution for your MMI-720 & MMI-750 graphical touchscreens. A NEMA 4 Enclosure & Mounting Arm offers washdown resistance and positioning flexibility, and improves operator utilization.

This Option is available for MMI-720 and MMI-750 models



## **Arm Dimensions:**



## **Enclosure Dimensions:**



# **ORDERING INFORMATION:**

Part Number Description

MMI-720 Graphic Interface with 5.7" blue, 4 grey scale, LCD display and Touchscreen
MMI-750 Graphic Interface with 5.7" STN, 256 color, LCD display and Touchscreen
MMI-750T Graphic Interface with 5.7" TFT, 256 color display & touchscreen

### Options:

HB Enhanced display for daylight viewing (MMI750T only)

### Accessories

MMI-7xx-CASE-ARM Mounting Option

MMI-PDK includes printed manual, programming cable and setup CD.

**Note:** Setup software and programming cable are included with each unit. The manual is on the CD as a PDF file. A printed copy of the manual is sent with each MMI-TS product order.