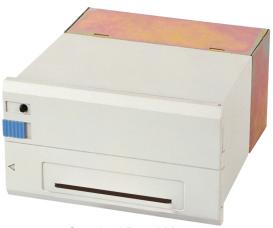

# **Panel Mount Impact Dot Matrix Printer**

#### **DESCRIPTION:**

The PMi920 is built for panel mounting. The printer also incorporates specialized auto loading and a paper end sensor for optimum efficiency. Robust construction gives total reliability, with a MCBF of at least 1.0 million lines. An integral memory switch increase flexibility and functionality still further.

- · Compact and reliable
- Panel mounting
- · Auto loading