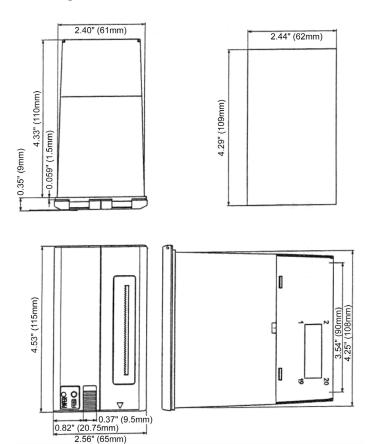

* 57.5 mm Media Width (min to max) 57.5 mm Media Thickness (min to max) 130 µm

Roll Size (max), Core Size 69 mm outside diameter Size (W x D x H) and Weight 106x180x88 mm, 0.47 Kg

**Barcodes** None **Power supply** 5 VDC

1.5 Million lines Reliability **EMC** and safety standards FCC class B

**Number of columns** Up to 40 (1.08 x 2.4 mm) Line spacing Character: 3.52 mm, Graphic:

2.4 mm

Input buffer 2K bytes 0 to +40°C **Operation environment** 

Storage environment -20 to +60°C (10% to 90% RH

non condensing)

Interface Serial (RS-232C compliant)



Standard Panel Mount



-N Option, Nema 4X Enclosure



**Custom Configurations Available** 



# Sample Ticket:





Kessler-Ellis Products 10 Industrial Way East Eatontown NJ 07724 800-631-2165 or 732-935-1320

www.kep.com

# Mounting:



## **How To Order:**

| EXAMPLE                               | PMi920 N                                               |     |
|---------------------------------------|--------------------------------------------------------|-----|
| Series                                |                                                        |     |
| PMi920 =                              | Panel Mount; Impact Receipt Printe<br>Serial Interface | er; |
| Options —                             |                                                        |     |
| N = NEMA 4X Wall Mount Enclosure with |                                                        |     |

sub-panel & duplex outlet

#### **Accessories**

PMi920-INK = Printer Ink Ribbons, 6/ctn

PMi920-PR1P = Paper 2.25" x 60', 1-ply, 20 rolls/case