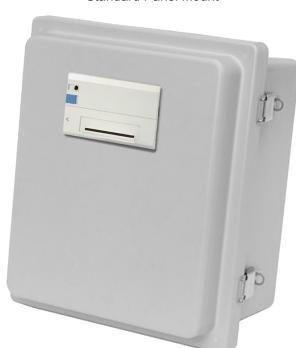

non condensing)

Interface Serial (RS-232C compliant)

Standard Panel Mount

-N Option, Nema 4X Enclosure

**Custom Configurations Available** 

# Mounting:

## **How To Order:**

| EXAMPLE                               | PMi920 N                                               |     |
|---------------------------------------|--------------------------------------------------------|-----|
| Series                                |                                                        |     |
| PMi920 =                              | Panel Mount; Impact Receipt Printe<br>Serial Interface | er; |
| Options —                             |                                                        |     |
| N = NEMA 4X Wall Mount Enclosure with |                                                        |     |