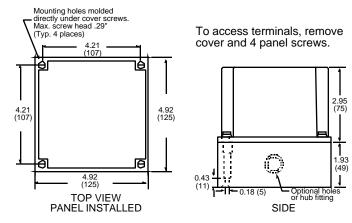

# NEMA 4X Housing for 1/8 and 1/16 DIN Size Unite

## and 1/16 DIN Size Units





#### Construction

- Body is impact-resistant polycarbonate
- Covers are impact-resistant polycarbonate
- Polycarbonate is easily punched, drilled, filed, or milled
- Cross-point cover screws are strong, durable polyamide
- Molded internal bosses provided for mounting panels, rails, and other components
- · Seamless foam-in-place gasket provides oilresistant, watertight, and dust-tight seal

### **Dimensions**



#### **Ordering Information:**

To order this enclosure with your favorite KEP product, simply add the suffix "N4X" to the product part number.

Examples: MRTA3N4X CTF5AN4X



KESSLER-ELLIS PRODUCTS 10 Industrial Way East, Eatontown, NJ 07724 800-631-2165 • 732-935-1320 • Fax 732-935-9344 • http://www.kep.com