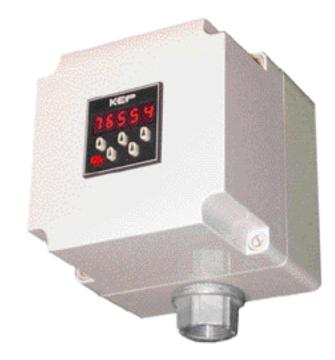

# NEMA 4X Housing for 1/8 and 1/16 DIN Size Unite

## and 1/16 DIN Size Units

#### Construction

- Body is impact-resistant polycarbonate
- Covers are impact-resistant polycarbonate
- Polycarbonate is easily punched, drilled, filed, or milled
- Cross-point cover screws are strong, durable polyamide
- Molded internal bosses provided for mounting panels, rails, and other components
- · Seamless foam-in-place gasket provides oilresistant, watertight, and dust-tight seal

#### **Ordering Information:**

To order this enclosure with your favorite KEP product, simply add the suffix "N4X" to the product part number.

Examples: MRTA3N4X CTF5AN4X

KESSLER-ELLIS PRODUCTS 10 Industrial Way East, Eatontown, NJ 07724 800-631-2165 • 732-935-1320 • Fax 732-935-9344 • http://www.kep.com