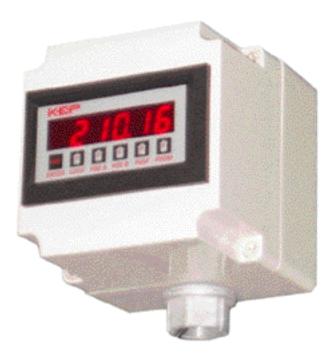

# NEMA 4X Housing for 1/8 and 1/16 DIN Size Unite

## and 1/16 DIN Size Units

#### Construction

- Body is impact-resistant polycarbonate
- Covers are impact-resistant polycarbonate
- Polycarbonate is easily punched, drilled, filed, or milled
- Cross-point cover screws are strong, durable polyamide
- Molded internal bosses provided for mounting panels, rails, and other components
- · Seamless foam-in-place gasket provides oilresistant, watertight, and dust-tight seal

#### **Ordering Information:**

To order this enclosure with your favorite KEP product, simply add the suffix "N4X" to the product part number.

Examples: MRTA3N4X CTF5AN4X

KESSLER-ELLIS PRODUCTS 10 Industrial Way East, Eatontown, NJ 07724 800-631-2165 • 732-935-1320 • Fax 732-935-9344 • http://www.kep.com