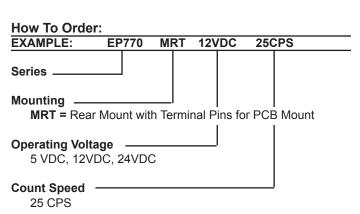

## Specifications:

| Numbers of digits              | 7 digits                                                       |
|--------------------------------|----------------------------------------------------------------|
| Size/Color of<br>numerals      | ( H ) 3.0mm X ( W ) 1.7mm White numerals with black background |
| Color/Material of<br>cover     | Transparent / ( PC ) polycarbonate                             |
| Mounting method                | Base type:Mounted by M3 screw                                  |
| Connecting                     | Terminal square 0.70 mm for PCB<br>Mount                       |
| <b>Reset function</b>          | Not provided                                                   |
| Count speed                    | 25cps (make rat 1:1)                                           |
| Minimum ON time                | 25msec.                                                        |
| Continuous ON                  | Possible                                                       |
| Ripple                         | 10% Max.                                                       |
| Allowable voltage fluctuation  | Rated voltage +/- 10 % max.                                    |
| Electrical specification       | Rated voltage                                                  |
|                                | DC 5 ~ 6V; Resistance: 60 Ohm;<br>Power Cons.: 0.6 W           |
|                                | DC 12V; Resistance: 240 Ohm;<br>Power Cons.: 0.6 W             |
|                                | DC 24V; Resistance: 960 Ohm;<br>Power Cons.: 0.6 W             |
| Service life                   | 8,000,000 counts mín.                                          |
| Operating<br>temperature range | - 5°C ~ + 40°C , 85% R.H. Max.                                 |
|                                |                                                                |