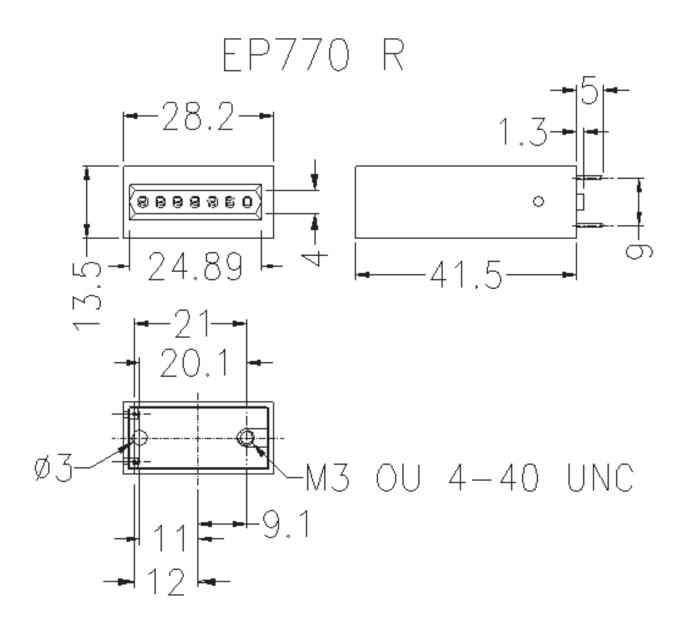

## Specifications:

| Numbers of digits              | 7 digits                                                       |
|--------------------------------|----------------------------------------------------------------|
| Size/Color of<br>numerals      | ( H ) 3.0mm X ( W ) 1.7mm White numerals with black background |
| Color/Material of<br>cover     | Transparent / ( PC ) polycarbonate                             |
| Mounting method                | Base type:Mounted by M3 screw                                  |
| Connecting                     | Terminal square 0.70 mm for PCB<br>Mount                       |
| <b>Reset function</b>          | Not provided                                                   |
| Count speed                    | 25cps (make rat 1:1)                                           |
| Minimum ON time                | 25msec.                                                        |
| Continuous ON                  | Possible                                                       |
| Ripple                         | 10% Max.                                                       |
| Allowable voltage fluctuation  | Rated voltage +/- 10 % max.                                    |
| Electrical specification       | Rated voltage                                                  |
|                                | DC 5 ~ 6V; Resistance: 60 Ohm;<br>Power Cons.: 0.6 W           |
|                                | DC 12V; Resistance: 240 Ohm;<br>Power Cons.: 0.6 W             |
|                                | DC 24V; Resistance: 960 Ohm;<br>Power Cons.: 0.6 W             |
| Service life                   | 8,000,000 counts mín.                                          |
| Operating<br>temperature range | - 5°C ~ + 40°C , 85% R.H. Max.                                 |
|                                |                                                                |