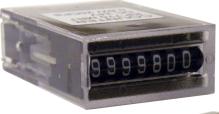

## **Description:**

The EP770 series incorporates the latest manufacturing technology together with a basic design to achieve high performance over a wide temperature range with very low power consumption. These counters can be mounted by rear screw mount.

## **Applications:**

The compact design and competitive pricing of the EP770 make them the ideal counters for almost all counting applications. These electro-mechanical counters will not lose their count during power failures, or from electrical noise. The EP770 are used in:

## Specifications:

| Numbers of digits              | 7 digits                                                       |
|--------------------------------|----------------------------------------------------------------|
| Size/Color of<br>numerals      | ( H ) 3.0mm X ( W ) 1.7mm White numerals with black background |
| Color/Material of<br>cover     | Transparent / ( PC ) polycarbonate                             |
| Mounting method                | Base type:Mounted by M3 screw                                  |
| Connecting                     | Terminal square 0.70 mm for PCB<br>Mount                       |
| <b>Reset function</b>          | Not provided                                                   |
| Count speed                    | 25cps (make rat 1:1)                                           |
| Minimum ON time                | 25msec.                                                        |
| Continuous ON                  | Possible                                                       |
| Ripple                         | 10% Max.                                                       |
| Allowable voltage fluctuation  | Rated voltage +/- 10 % max.                                    |
| Electrical specification       | Rated voltage                                                  |
|                                | DC 5 ~ 6V; Resistance: 60 Ohm;<br>Power Cons.: 0.6 W           |
|                                | DC 12V; Resistance: 240 Ohm;<br>Power Cons.: 0.6 W             |
|                                | DC 24V; Resistance: 960 Ohm;<br>Power Cons.: 0.6 W             |
| Service life                   | 8,000,000 counts mín.                                          |
| Operating<br>temperature range | - 5°C ~ + 40°C , 85% R.H. Max.                                 |
|                                |                                                                |